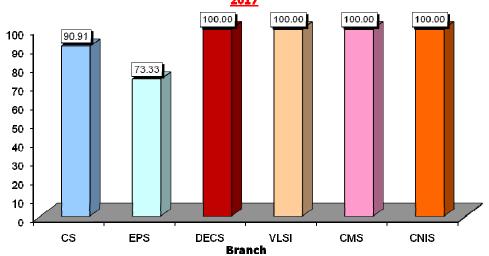

Results of M.Tech II Semester (SVEC16) Regular examinations, August 2017

| Branch | Registered | Passed | Pass % |
|--------|------------|--------|--------|
| CS     | 11         | 10     | 90.91  |
| EPS    | 15         | 11     | 73.33  |
| DECS   | 8          | 8      | 100.00 |
| VLSI   | 16         | 16     | 100.00 |
| CMS    | 7          | 7      | 100.00 |
| CNIS   | 3          | 3      | 100.00 |
| Total  | 64         | 59     | 92.19  |

Results of M.Tech II Semester (SVEC16) Regular examinations, August 2017

Results of M.Tech III & IV Semester (SVEC14) Regular examinations, June 2017

| Branch | Registered | Passed | Pass % |
|--------|------------|--------|--------|
| CS     | 19         | 19     | 100.00 |
| EPS    | 22         | 22     | 100.00 |
| DECS   | 6          | 6      | 100.00 |
| VLSI   | 9          | 9      | 100.00 |
| CMS    | 15         | 15     | 100.00 |
| CNIS   | 4          | 4      | 100.00 |
| Total  | 75         | 75     | 100.00 |