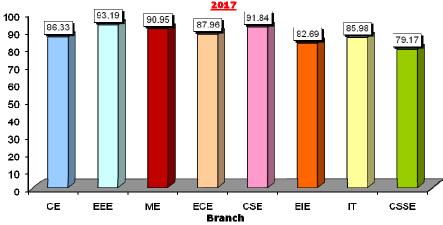

Results of II B.Tech II Semester Regular (SVEC14) Examinations, May 2017

Results of III B. Tech II Semester Regular (SVEC14) Examinations, May 2017

| Branch | Registered | Passed | Pass % |
|--------|------------|--------|--------|
| CE     | 139        | 120    | 86.33  |
| EEE    | 279        | 260    | 93.19  |
| ME     | 210        | 191    | 90.95  |
| ECE    | 274        | 241    | 87.96  |
| CSE    | 245        | 225    | 91.84  |
| EIE    | 104        | 86     | 82.69  |
| IT     | 107        | 92     | 85.98  |
| CSSE   | 96         | 76     | 79.17  |
| Total  | 1454       | 1291   | 88.79  |