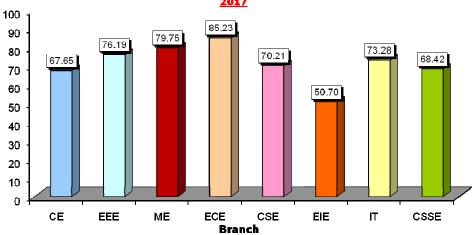

Results of I B.Tech II Semester Regular (SVEC16) Examinations, June 2017

| Branch | Registered | Passed | Pass % |
|--------|------------|--------|--------|
| CE     | 102        | 69     | 67.65  |
| EEE    | 210        | 160    | 76.19  |
| ME     | 158        | 126    | 79.75  |
| ECE    | 237        | 202    | 85.23  |
| CSE    | 235        | 165    | 70.21  |
| EIE    | 71         | 36     | 50.70  |
| IT     | 116        | 85     | 73.28  |
| CSSE   | 114        | 78     | 68.42  |
| Total  | 1243       | 921    | 74.09  |

Results of I B.Tech II Semester Regular (SVEC16) Examinations. June 2017

III Details of students graduated (B.Tech) in the academic year 2016-2017 (2013 Admitted Batch) are furnished below.

| Branch | Registered | Graduated | Distinction | 1 <sup>st</sup> Class | 2 <sup>nd</sup> Class | Pass % |
|--------|------------|-----------|-------------|-----------------------|-----------------------|--------|
| CE     | 145        | 132       | 88          | 35                    | 9                     | 91.03  |
| EEE    | 215        | 205       | 137         | 56                    | 12                    | 95.35  |
| ME     | 214        | 199       | 142         | 54                    | 3                     | 92.99  |
| ECE    | 200        | 192       | 139         | 43                    | 10                    | 96.00  |
| CSE    | 207        | 200       | 126         | 57                    | 17                    | 96.62  |
| EIE    | 136        | 125       | 65          | 50                    | 10                    | 91.91  |
| IT     | 109        | 99        | 59          | 30                    | 10                    | 90.83  |
| CSSE   | 108        | 98        | 55          | 33                    | 10                    | 90.74  |
| Total  | 1334       | 1250      | 811         | 358                   | 81                    | 93.70  |