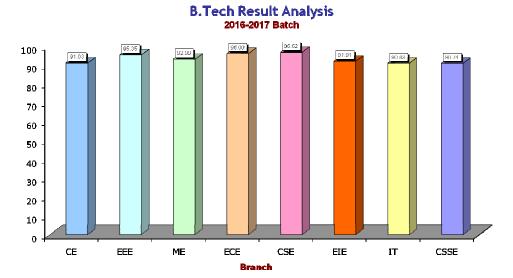

Results of I B.Tech II Semester Regular (SVEC16) Examinations. June 2017

III Details of students graduated (B.Tech) in the academic year 2016-2017 (2013 Admitted Batch) are furnished below.

| Branch | Registered | Graduated | Distinction | 1 <sup>st</sup> Class | 2 <sup>nd</sup> Class | Pass % |
|--------|------------|-----------|-------------|-----------------------|-----------------------|--------|
| CE     | 145        | 132       | 88          | 35                    | 9                     | 91.03  |
| EEE    | 215        | 205       | 137         | 56                    | 12                    | 95.35  |
| ME     | 214        | 199       | 142         | 54                    | 3                     | 92.99  |
| ECE    | 200        | 192       | 139         | 43                    | 10                    | 96.00  |
| CSE    | 207        | 200       | 126         | 57                    | 17                    | 96.62  |
| EIE    | 136        | 125       | 65          | 50                    | 10                    | 91.91  |
| IT     | 109        | 99        | 59          | 30                    | 10                    | 90.83  |
| CSSE   | 108        | 98        | 55          | 33                    | 10                    | 90.74  |
| Total  | 1334       | 1250      | 811         | 358                   | 81                    | 93.70  |