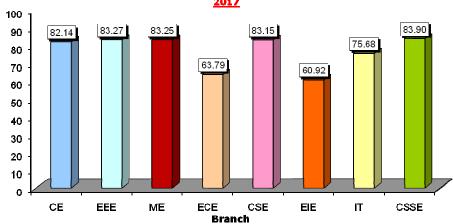

Results of II B. Tech II Semester Regular (SVEC14) Examinations, May 2017

| Branch | Registered | Passed | Pass % |
|--------|------------|--------|--------|
| CE     | 140        | 115    | 82.14  |
| EEE    | 263        | 219    | 83.27  |
| ME     | 209        | 174    | 83.25  |
| ECE    | 290        | 185    | 63.79  |
| CSE    | 267        | 222    | 83.15  |
| EIE    | 87         | 53     | 60.92  |
| IT     | 111        | 84     | 75.68  |
| CSSE   | 118        | 99     | 83.90  |
| Total  | 1485       | 1151   | 77.51  |

Results of II B.Tech II Semester Regular (SVEC14) Examinations, May 2017

Results of III B. Tech II Semester Regular (SVEC14) Examinations, May 2017

| Branch | Registered | Passed | Pass % |
|--------|------------|--------|--------|
| CE     | 139        | 120    | 86.33  |
| EEE    | 279        | 260    | 93.19  |
| ME     | 210        | 191    | 90.95  |
| ECE    | 274        | 241    | 87.96  |
| CSE    | 245        | 225    | 91.84  |
| EIE    | 104        | 86     | 82.69  |
| IT     | 107        | 92     | 85.98  |
| CSSE   | 96         | 76     | 79.17  |
| Total  | 1454       | 1291   | 88.79  |