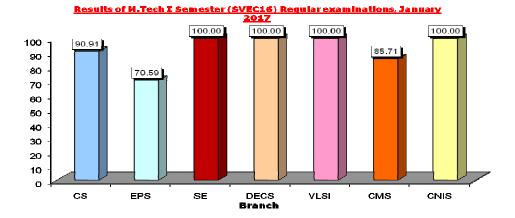

The detailed results analysis for the regular examinations is furnished below:

Results of M. Tech I Semester (SVEC16) Regular examinations, January 2017

| Branch | Registered | Passed | Pass % |
|--------|------------|--------|--------|
| CS     | 11         | 10     | 90.91  |
| EPS    | 17         | 12     | 70.59  |
| SE     | 4          | 4      | 100.00 |
| DECS   | 8          | 8      | 100.00 |
| VLSI   | 16         | 16     | 100.00 |
| CMS    | 7          | 6      | 85.71  |
| CNIS   | 3          | 3      | 100.00 |
| Total  | 66         | 59     | 89.39  |