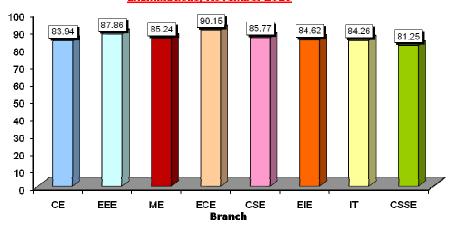

# Results of IV B.Tech I Semester Regular (SVEC10) Examinations, November 2016

Results of III B. Tech I Semester Regular (SVEC14) Examinations, November 2016

| Branch  | Registered  | Passed | Pass %     |
|---------|-------------|--------|------------|
| Diancii | ixegistered | Fasseu | F a 3 3 /0 |
| CE      | 137         | 115    | 83.94      |
| EEE     | 280         | 246    | 87.86      |
| ME      | 210         | 179    | 85.24      |
| ECE     | 274         | 247    | 90.15      |
| CSE     | 246         | 211    | 85.77      |
| EIE     | 104         | 88     | 84.62      |
| IT      | 108         | 91     | 84.26      |
| CSSE    | 96          | 78     | 81.25      |
| Total   | 1455        | 1255   | 86.25      |