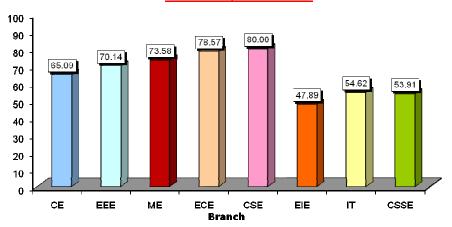

Results of II B.Tech I Semester Regular (SVEC14)
Examinations, November 2016

Results of I B.Tech I Semester Regular (SVEC16) Examinations, December 2016

| Branch | Registered | Passed | Pass % |
|--------|------------|--------|--------|
| CE     | 106        | 69     | 65.09  |
| EEE    | 211        | 148    | 70.14  |
| ME     | 159        | 117    | 73.58  |
| ECE    | 238        | 187    | 78.57  |
| CSE    | 240        | 192    | 80.00  |
| EIE    | 71         | 34     | 47.89  |
| IT     | 119        | 65     | 54.62  |
| CSSE   | 115        | 62     | 53.91  |
| Total  | 1259       | 874    | 69.42  |