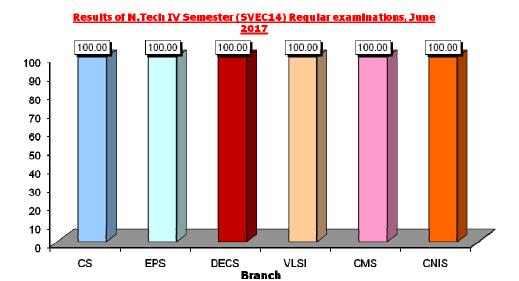

Results of M.Tech II Semester (SVEC16) Regular examinations, August 2017

Results of M.Tech III & IV Semester (SVEC14) Regular examinations, June 2017

| Branch | Registered | Passed | Pass % |
|--------|------------|--------|--------|
| CS     | 19         | 19     | 100.00 |
| EPS    | 22         | 22     | 100.00 |
| DECS   | 6          | 6      | 100.00 |
| VLSI   | 9          | 9      | 100.00 |
| CMS    | 15         | 15     | 100.00 |
| CNIS   | 4          | 4      | 100.00 |
| Total  | 75         | 75     | 100.00 |