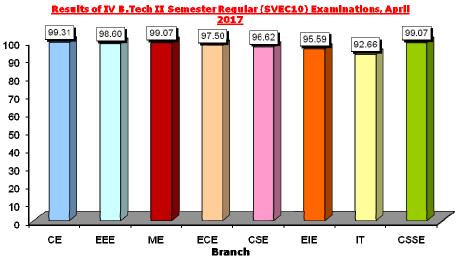

Results of I B.Tech I Semester Regular (SVEC16)

Examinations, December 2016

Results of IV B.Tech II Semester Regular (SVEC10) Examinations, April 2017

| Branch | Registered | Passed | Pass % |
|--------|------------|--------|--------|
| CE     | 145        | 144    | 99.31  |
| EEE    | 215        | 212    | 98.60  |
| ME     | 214        | 212    | 99.07  |
| ECE    | 200        | 195    | 97.50  |
| CSE    | 207        | 200    | 96.62  |
| EIE    | 136        | 130    | 95.59  |
| IT     | 109        | 101    | 92.66  |
| CSSE   | 108        | 107    | 99.07  |
| Total  | 1334       | 1301   | 97.53  |