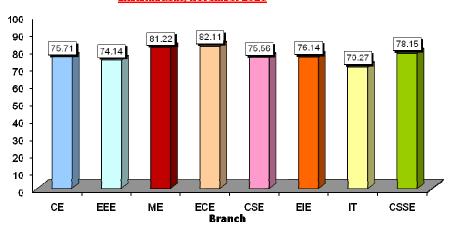

### Results of III B.Tech I Semester Regular (SVEC14) Examinations, November 2016

Results of II B. Tech I Semester Regular (SVEC14) Examinations, November 2016

| Branch | Registered | Passed | Pass % |
|--------|------------|--------|--------|
| CE     | 140        | 106    | 75.71  |
| EEE    | 263        | 195    | 74.14  |
| ME     | 213        | 173    | 81.22  |
| ECE    | 285        | 234    | 82.11  |
| CSE    | 270        | 204    | 75.56  |
| EIE    | 88         | 67     | 76.14  |
| IT     | 111        | 78     | 70.27  |
| CSSE   | 119        | 93     | 78.15  |
| Total  | 1489       | 1150   | 77.23  |