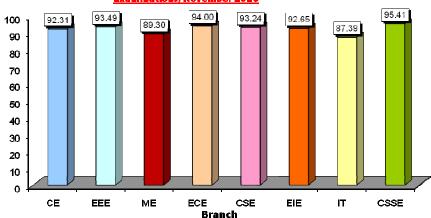

The detailed results analysis for the regular examinations is furnished below:

Results of IV B. Tech I Semester Regular (SVEC10) Examinations, November 2016

| Branch | Registered | Passed | Pass % |
|--------|------------|--------|--------|
| CE     | 143        | 132    | 92.31  |
| EEE    | 215        | 201    | 93.49  |
| ME     | 215        | 192    | 89.30  |
| ECE    | 200        | 188    | 94.00  |
| CSE    | 207        | 193    | 93.24  |
| EIE    | 136        | 126    | 92.65  |
| IT     | 111        | 97     | 87.39  |
| CSSE   | 109        | 104    | 95.41  |
| Total  | 1336       | 1233   | 92.29  |

# Results of IV B.Tech I Semester Regular (SVEC10) Examinations, November 2016

Results of III B. Tech I Semester Regular (SVEC14) Examinations, November 2016

| Branch  | Registered  | Passed | Pass %     |
|---------|-------------|--------|------------|
| Diancii | ixegistered | Fasseu | F a 3 3 /0 |
| CE      | 137         | 115    | 83.94      |
| EEE     | 280         | 246    | 87.86      |
| ME      | 210         | 179    | 85.24      |
| ECE     | 274         | 247    | 90.15      |
| CSE     | 246         | 211    | 85.77      |
| EIE     | 104         | 88     | 84.62      |
| IT      | 108         | 91     | 84.26      |
| CSSE    | 96          | 78     | 81.25      |
| Total   | 1455        | 1255   | 86.25      |