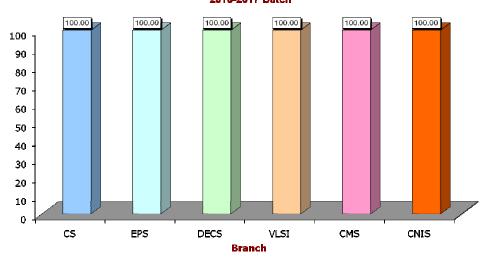

The detailed results analysis for the regular examinations is furnished below:

Results of M. Tech I Semester (SVEC16) Regular examinations, January 2017

| Branch | Registered | Passed | Pass % |
|--------|------------|--------|--------|
| CS     | 11         | 10     | 90.91  |
| EPS    | 17         | 12     | 70.59  |
| SE     | 4          | 4      | 100.00 |
| DECS   | 8          | 8      | 100.00 |
| VLSI   | 16         | 16     | 100.00 |
| CMS    | 7          | 6      | 85.71  |
| CNIS   | 3          | 3      | 100.00 |
| Total  | 66         | 59     | 89.39  |

Results of M.Tech II Semester (SVEC16) Regular examinations, August 2017

| Branch | Registered | Passed | Pass % |
|--------|------------|--------|--------|
| CS     | 11         | 10     | 90.91  |
| EPS    | 15         | 11     | 73.33  |
| DECS   | 8          | 8      | 100.00 |
| VLSI   | 16         | 16     | 100.00 |
| CMS    | 7          | 7      | 100.00 |
| CNIS   | 3          | 3      | 100.00 |
| Total  | 64         | 59     | 92.19  |

Results of M.Tech II Semester (SVEC16) Regular examinations, August 2017

Results of M.Tech III & IV Semester (SVEC14) Regular examinations, June 2017

| Branch | Registered | Passed | Pass % |
|--------|------------|--------|--------|
| CS     | 19         | 19     | 100.00 |
| EPS    | 22         | 22     | 100.00 |
| DECS   | 6          | 6      | 100.00 |
| VLSI   | 9          | 9      | 100.00 |
| CMS    | 15         | 15     | 100.00 |
| CNIS   | 4          | 4      | 100.00 |
| Total  | 75         | 75     | 100.00 |