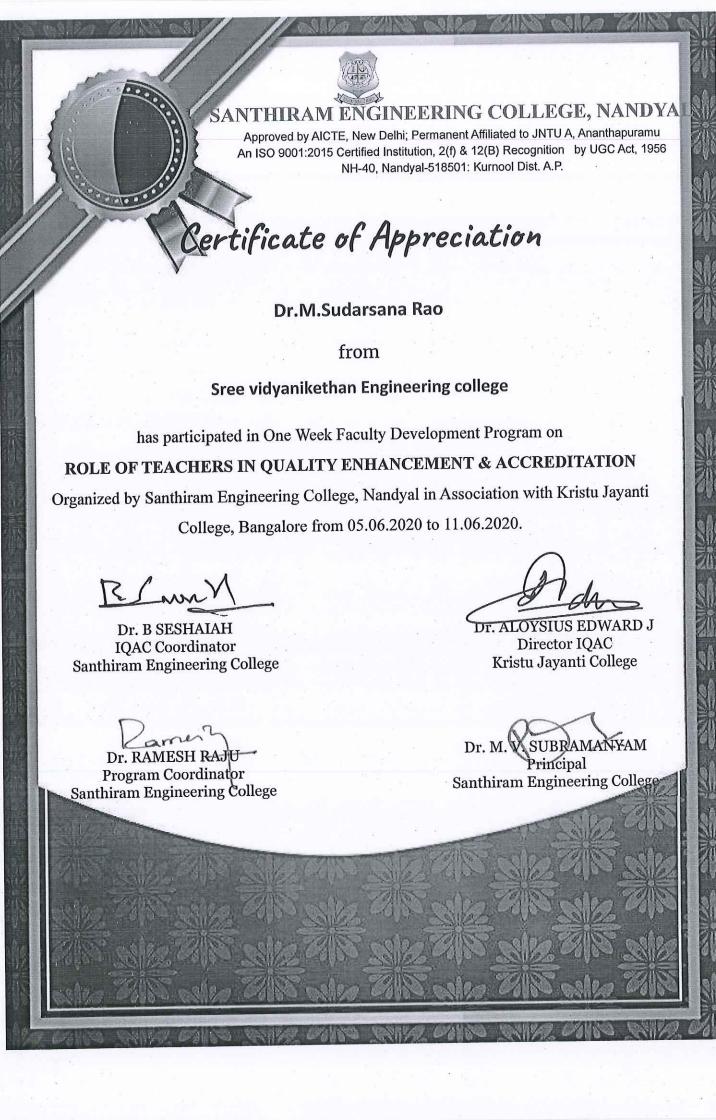

### SANTHIRAM ENGINEERING COLLEGE::NANDYAL

NH-40, NANDYAL-518501, KURNOOL-DIST., ANDHRA PRADESH AN 15O 9001:2015 CERTIEIED INSTITUTION/RECOGNIZED UNDER 2 (F) & 12 (B) OF THE UGG ACT, 1956, АРРЯОУЕВ ВУ АІСТЕ, ИЕЖ ВЕLHI, РЕЯМАИЕИТLY АЕБІLІАТЕВ ТО ЛИТИА, АИАИТНАРИЯАМИ,

### This is to certify that

### Mr.G RAVINDRA

### OF SREE VIDYANIKETHAN ENGINEERING COLLEGE TIRUPATHI

DEPARTMENT OF ELECTRICAL & ELECTRONICS ENGINEERING IN ASSOCIATION WITH IEEE STUDENT'S APPLICATIONS IN SMART GRID AND ELECTRIC VEHICLES from 26-05-2020 To 31-05-2020 Organized by has participated in A one week online faculty development program on power electronics

Santhiram Enginecring College, Nandyal Principal MAYMAMARBUS.V.M.1G

Dr.B.DASTAGIRI REDDY Resources Person Mational Institute of Technology Karnataka, Surathkal

College, Nandyal Santhiram Engineering мт.м.у.чеекезн

Mr.U.M.SANDEEP KUMAR Coordinator Santhiram Engineering College,Nandyal

CHAPTER-STB 17901,