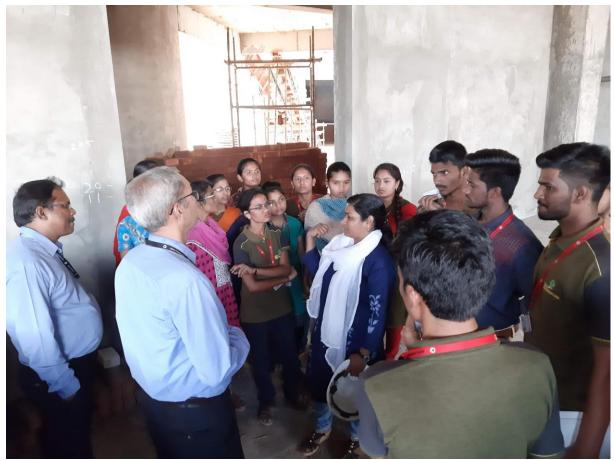

Ms. Y. Sivamala, PGPPM from M/s Coromandel Engineering Company Limited, Chennai, explained the details of plan of building and construction practice followed in the construction of New Academic Block G+8 Floors, SVEC Campus.

Ms. Y. Sivamala, PGPPM from M/s Coramondal Construction Company Ltd., Chennai, explained the Details of New Academic Block G+8 Floors, SVEC Campus

Dr. O. Eswara Reddy, Faculty Advisor - ASCE SVEC Student Chapter explaining the Importance of Construction Site, New Academic Block G+8 Floors, SVEC Campus