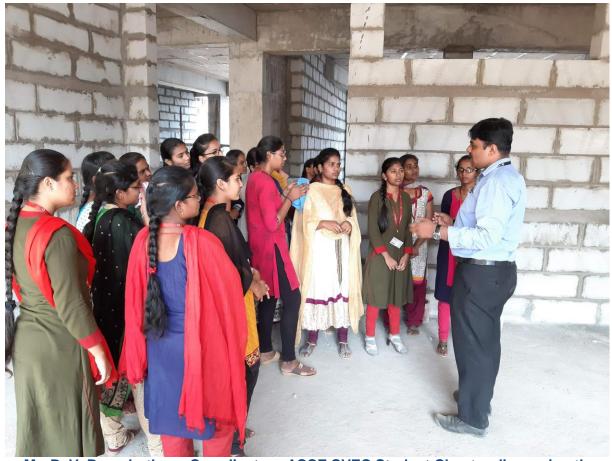

Ms. Y. Sivamala, PGPPM from M/s Coromandel Engineering Company Limited, Chennai, explained the details of plan of building and construction practice followed in the construction of New Academic Block G+8 Floors, SVEC Campus.

Ms. Y. Sivamala, PGPPM from M/s Coramondal Construction Company Ltd., Chennai, explained the Details of New Academic Block G+8 Floors, SVEC Campus

Dr. O. Eswara Reddy, Faculty Advisor - ASCE SVEC Student Chapter explaining the Importance of Construction Site, New Academic Block G+8 Floors, SVEC Campus