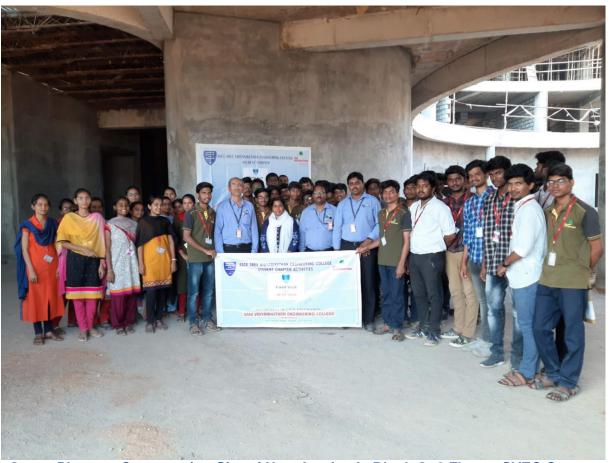

Mr. D. V. Purushotham, Coordinator - ASCE SVEC Student Chapter discussing the Construction Practice and Safety Precautions followed in the Construction of New Academic Block G+8 Floors, SVEC Campus

Group Photo at Construction Site of New Academic Block G+8 Floors, SVEC Campus