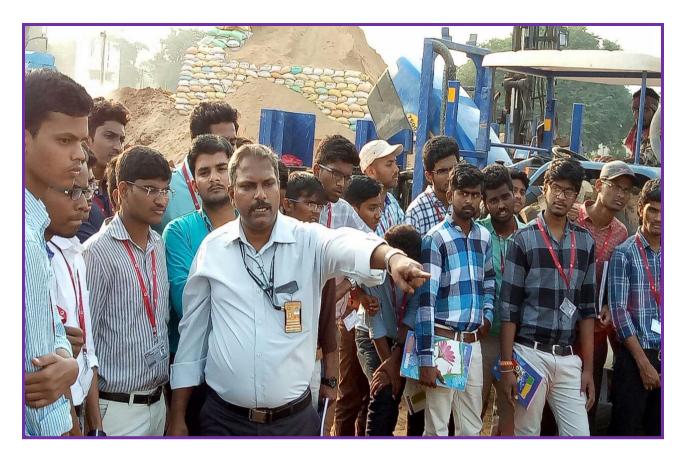

Dr. M. V. Subba Reddy and Mr. D. V. Purushotham explaining the Drawing details to students at the Construction Site of Indoor Stadium in SVEC Campus.

Dr. P. Ramesh explaining the Construction procedure of RCC Isolated Footings at the Construction Site of Indoor Stadium in SVEC campus