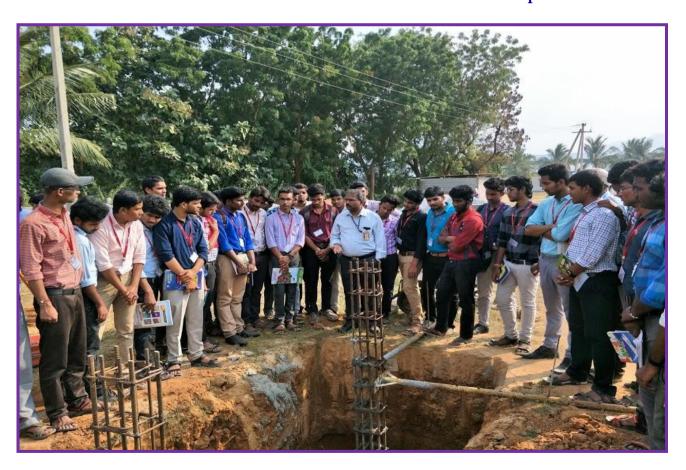

Dr. M. V. Subba Reddy and Mr. D. V. Purushotham explaining the Drawing details to students at the Construction Site of Indoor Stadium in SVEC Campus.

Dr. P. Ramesh explaining the Construction procedure of RCC Isolated Footings at the Construction Site of Indoor Stadium in SVEC campus