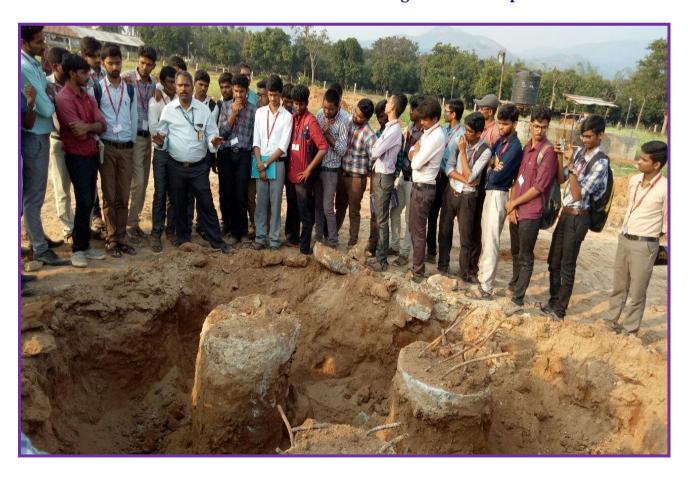

Dr. O. Eswara Reddy explaining the Construction Procedure of Pile Foundations at the Construction Site of Hostel Building in SVEC campus.

Dr. O. Eswara Reddy explaining about the Pile Grouping Procedure at the Construction Site of Hostel Building in SVEC campus.