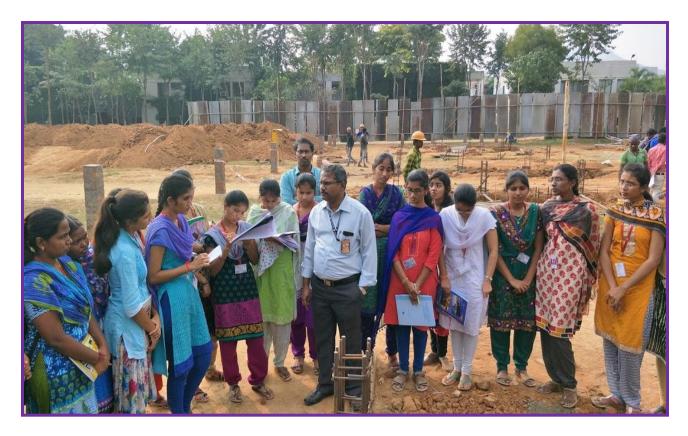

Dr. O. Eswara Reddy explaining the Construction Procedure of Pile Foundations at the Construction Site of Hostel Building in SVEC campus.

Dr. O. Eswara Reddy explaining about the Pile Grouping Procedure at the Construction Site of Hostel Building in SVEC campus.