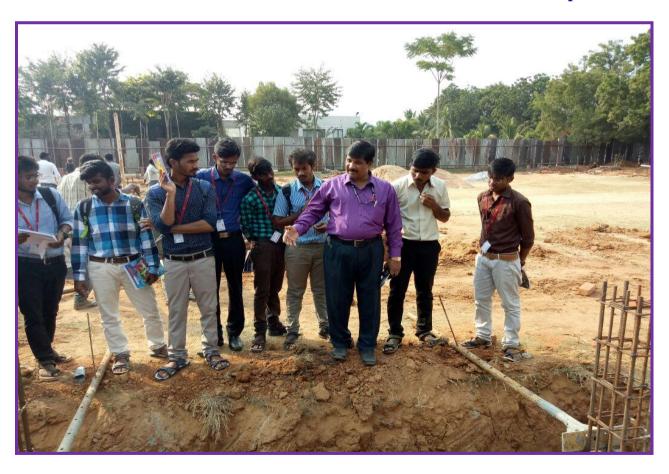

Dr. O. Eswara Reddy explaining the Construction Procedure of RCC Isolated Footings at the Construction Site of Indoor Stadium in SVEC Campus.

Dr. O. Eswara Reddy explaining the Construction Procedure of RCC Isolated Footings at the Construction Site of Indoor Stadium in SVEC Campus.