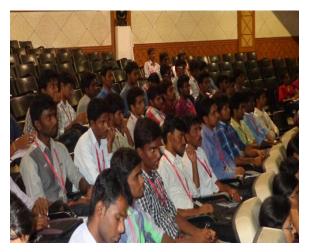

## INDUSTRY EXPERT LECTURE

Expert Lecture on **"The Elements of a Data center and the Cloud and An Intro to Linux Networking"** under TEQIP-II by **Mr. O. M. Devesh Guha**, Software Development Engineer, Microsoft Corporation, USA, is organized for IV B.Tech CSE in Dasari Auditorium on 03 Dec 2012.

**Mr. O. M. Devesh Guha** discussed on Cloud and an Introduction to Linux Networking. He also explained real time applications of data center for cloud. The sessions are interactive. Students gain knowledge on the elements of a Data center and the Cloud and an introduction to Linux Networking.