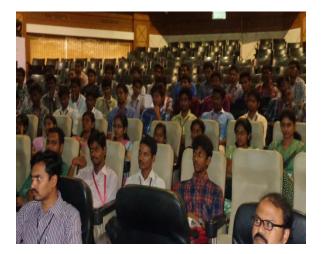

## INDUSTRY EXPERT LECTURE

Expert Lecture on **"The Elements of a Data center and the Cloud and An Intro to Linux Networking"** under TEQIP-II by **Mr. O. M. Devesh Guha**, Software Development Engineer, Microsoft Corporation, USA, is organized for IV B.Tech CSE in Dasari Auditorium on 03 Dec 2012.

**Mr. O. M. Devesh Guha** discussed on Cloud and an Introduction to Linux Networking. He also explained real time applications of data center for cloud. The sessions are interactive. Students gain knowledge on the elements of a Data center and the Cloud and an introduction to Linux Networking.