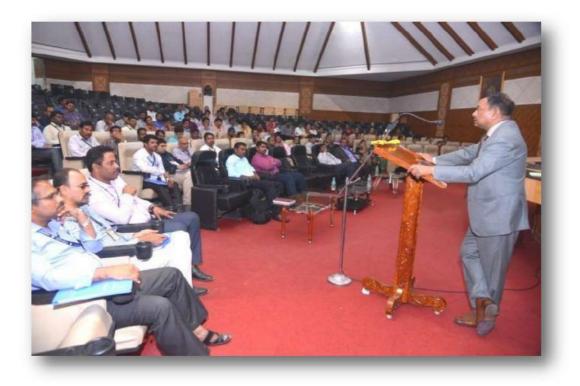

Dr. A. K. Garg focused on IPR initiatives and emphasized on the importance of intellectual property rights specifically in the area of Electronics & Information Technology. He also described the support offered by the government in Patents filing and processing. Shri. S. Thangapandian, presented on IPR basics and explained clearly the steps involved in filing and processing patents. He shared his experience in Patent filing procedures with various case studies. Mr. I. Prem Charles, Director, Allinnov Research and Development Pvt. Ltd, presented a detailed explanation on 'Prior Art Search' and discussed about the importance of prior art search before proceeding to patent filing. Dr. K. C. Varaprasad, Professor, SVEC, shared his expertise on Basics of Trademark and Copyrights.

Dr.A.K.Garg, Director, delivering his expert talk.

Shri. S. Thangapandian, delivering his talk

Dr.K.C.Varaprasad's talk on "Trade Mark & Copyrights"

Mr.I.Prem Charles explaining "Prior Art Search".

Participant involved in Online Ouiz competition conducted by CDAC. Hvderabad durina the