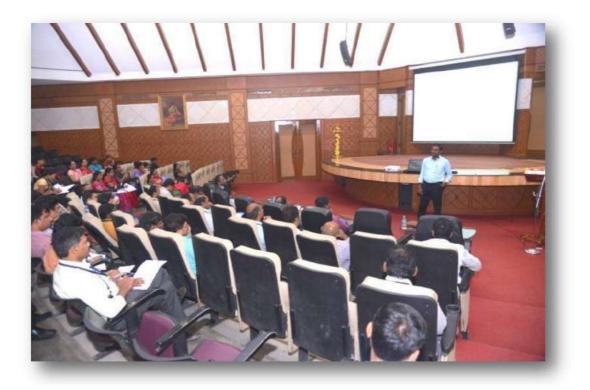

# Sponsored by Ministry of Electronics and Information Technology (MeitY)

The Department of Electronics and Instrumentation Engineering, SVEC organized a one day IPR Awareness Workshop on 16<sup>th</sup> December, 2017.

139 faculty members attended this programme and were benefitted.

Inaugural Function of IPR Awareness Workshop (L-R) Dr. M. Saravanan, Convener & Head, EIE Dept., Dr.C.Subhas, Dean Academics, SVEC, Dr. A. K. Garg, Director, MeitY, Gol, New Delhi, Shri. S. Thangapandian, Deputy Controller of Patents, Chennai, Dr.P.C.Krishnamachary, Principal, SVEC, Tirupati.