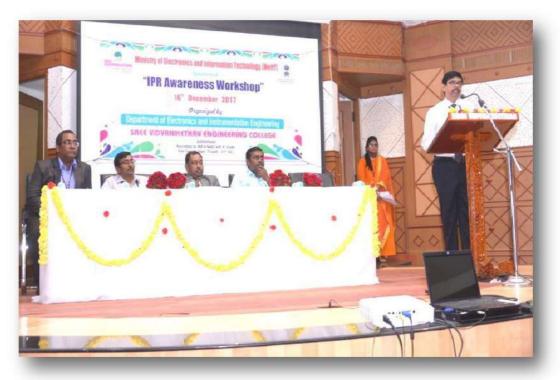

# Sponsored by Ministry of Electronics and Information Technology (MeitY)

The Department of Electronics and Instrumentation Engineering, SVEC organized a one day IPR Awareness Workshop on 16<sup>th</sup> December, 2017.

The workshop was inaugurated by the Chief Guest Dr. A. K. Garg, Director, HoD International Cooperation & Bilateral Trade IPR) MeitY, Government of India, New Delhi and Guest of Honour Shri. S. Thangapandian, Deputy Controller of Patents, Indian Patent Office, Chennai. Dr. P. C. Krishnamachary, Principal, Sree Vidyanikethan Engineering College, Dr. C. Subhas, Dean Academics, SVEC, Dr. M. Saravanan, Convener and Head, Department of Electronics and Instrumentation Engineering and Heads of Departments in SVEC also graced the inaugural function.

139 faculty members attended this programme and were benefitted.

Inaugural Function of IPR Awareness Workshop (L-R) Dr. M. Saravanan, Convener & Head, EIE Dept., Dr.C.Subhas, Dean Academics, SVEC, Dr. A. K. Garg, Director, MeitY, Gol, New Delhi, Shri. S. Thangapandian, Deputy Controller of Patents, Chennai, Dr.P.C.Krishnamachary, Principal, SVEC, Tirupati.