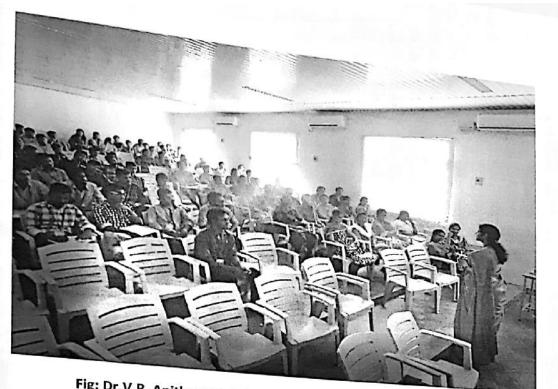

nas, design of monopole, dipole antennas and simulation of the Same antennas using MATLAB, IE3D and FEKO softwares.
- Day-2: Design of patch antenna to operate at 2.45GHz and simulation of the same using HFSS software for two different feedings i.e., strip feeding and coaxial feeding. Also its applications and its fabrication using a video are discussed.
- Day-3: Advanced antennas like conformal antennas, EBG structures (metamaterial), Reconfigurable antennas significance and their applications are discussed in detail.

At the end of the course students were familiarized with design concepts of various antennas and how to simulate them using various software tools and how to analyze different parameters of the antenna. Also they learned the new advancements of antennas in various fields.







Fig: Ms. K. Sudha explaining about design of antennas

Number of Students Registered: 104

Number of students attended: 104

#### (Autonomous) Sree Sainath Nagar, A. Rangampet - 517 102

## **Department of Electronics and Communication Engineering**

## Add-on Course on Design, Simulation and Advancements of Antennas

(20-22 October, 2016)

#### Registration Form

a'

| _      |              |                     |                     | •                     |             |
|--------|--------------|---------------------|---------------------|-----------------------|-------------|
| SI. No | . Roll No.   | Name of the Student | Signa               | ture of the Stu       | dent        |
|        |              | Name of the Student | 20-10-2016          | 21-10-2016            | 22-10