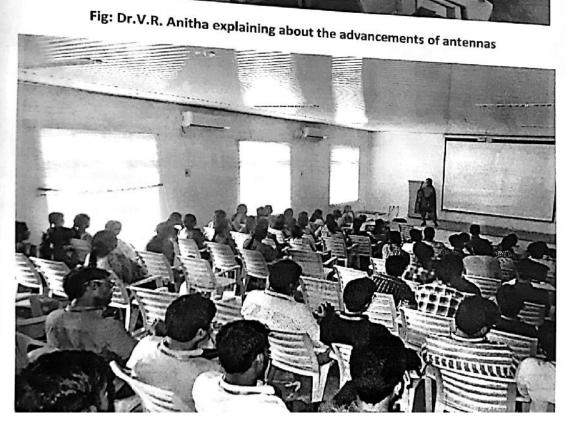

s, design of monopole, dipole antennas and simulation of the Same antennas using MATLAB, IE3D and FEKO softwares.
- Day-2: Design of patch antenna to operate at 2.45GHz and simulation of the same using HFSS software for two different feedings i.e., strip feeding and coaxial feeding. Also its applications and its fabrication using a video are discussed.
- Day-3: Advanced antennas like conformal antennas, EBG structures (metamaterial), Reconfigurable antennas significance and their applications are discussed in detail.

At the end of the course students were familiarized with design concepts of various antennas and how to simulate them using various software tools and how to analyze different parameters of the antenna. Also they learned the new advancements of antennas in various fields.







Fig: Ms. K. Sudha explaining about design of antennas

Number of Students Registered: 104

Number of students attended: 104

#### (Autonomous) Sree Sainath Nagar, A. Rangampet - 517 102

## **Department of Electronics and Communication Engineering**

## Add-on Course on Design, Simulation and Advancements of Antennas

(20-22 October, 2016)

#### Registration Form

a'

| _      |              |                     |                     | •                     |             |
|--------|--------------|---------------------|---------------------|-----------------------|-------------|
| SI. No | . Roll No.   | Name of the Student | Signa               | ture of the Stu       | dent        |
|        |              | Name of the Student | 20-10-2016          | 21-10-2016            | 22-10-2