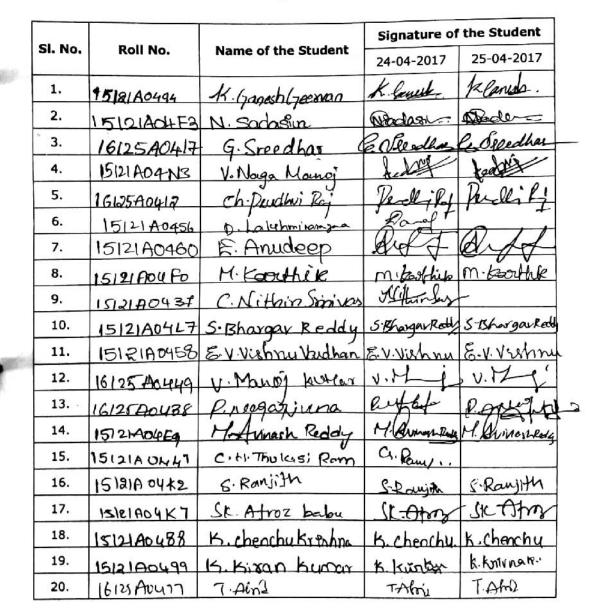

# 2016-17

| 1        |                                                                  |                                                |                                                     |                |
|----------|------------------------------------------------------------------|------------------------------------------------|-----------------------------------------------------|----------------|
| 1        | Introduction to MATLAB                                           | Faulty from EEE Department                     | 15 <sup>th</sup> to 17 <sup>th</sup>                |                |
| <u>+</u> |                                                                  |                                                | September 2016                                      |                |
| 2        | Hands on Training on "Programming in C"                          | Faculty from EEE Dept                          | 18 <sup>th</sup> March 2018                         |                |
| 3        | MATLAB basics and beyond                                         | Dr. S. Farook &<br>Dr. N M G Kumar             | 06 <sup>th</sup> to 11 <sup>th</sup> April,<br>2017 | 3 <sup>r</sup> |
| 4        | Programming and Applications of MSP430                           | Dr. G. Hari Krishnan &<br>Mr. G. S. Arun Kumar | 06 <sup>th</sup> to 11 <sup>th</sup> April,<br>2017 | (3'            |
| 5        | Control Systems Design                                           | Dr. S. Krishnama Raju                          | 06 <sup>th</sup> to 8 <sup>th</sup> April,<br>2017  | 3 <sup>r</sup> |
| 6        | Embedded system programming and its<br>applications using MSP430 | Dr. G. Hari Krishnan &<br>Mr. G. S. Arun Kumar | 13 <sup>th</sup> to 19 <sup>th</sup> April,<br>2017 | 3 <sup>r</sup> |
| 7        | MSP430 Microcontroller Based Basic<br>Design Applications        | Dr. G. Hari Krishnan &<br>Mr. G. S. Arun Kumar | 25 <sup>th</sup> to 29 <sup>th</sup> April,<br>2017 | 3 <sup>r</sup> |