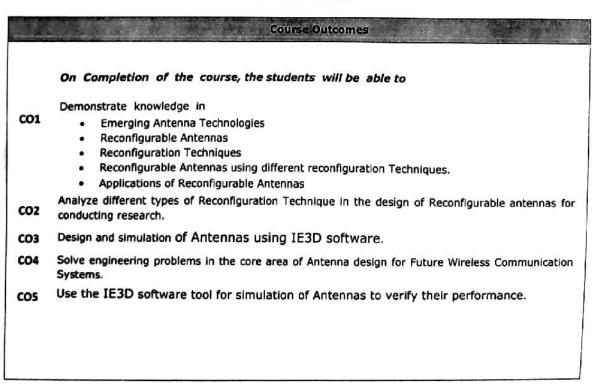

EGE (Autonomous)

Sree Sainath Nagar, Tirupati - 517 102 Department of Electronics and Communication Engineering

Name of the Event: Add-on Course on "Design and Simulation of Antennas for Future Wireless Communication Systems" Conducted by: Department of E C E

Event Organizer: Mr. G.Guruprasad, Mr. Sai Rajanarendra

Schedule of the Event: 04-05 May, 2017

Target group: III Year ECE

#### Event Objectives:

- To impart knowledge in fundamentals of Emerging Antenna Technologies
- To develop skills in analysis, design, problem solving, and selection of appropriate techniques for simulation of Antennas using a novel tool Zealand's IE3D software which will be very useful for them to do projects in the area of RF Design and Simulation.
- To inculcate attitude towards solving societal issues.





|       | Program Outcomes                                                                                                           |  |  |  |  |  |  |  |  |  |
|-------|----------------------------------------------------------------------------------------------------------------------------|--|--|--|--|--|--|--|--|--|
| PO1:  | Demonstrate fundamental knowledge of mathematics, sciences and electronics and communication engineering.                  |  |  |  |  |  |  |  |  |  |
| PO2:  | Perform analysis of electronics, signal processing and communication circuits and systems.                                 |  |  |  |  |  |  |  |  |  |
| PO3:  | Design and develop electronics, signal processing and communication subsystems and systems.                                |  |  |  |  |