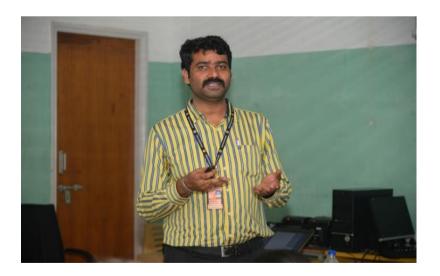

**Dr. M. Naresh Babu, Associate Professor**, CSSE, SVEC discussed on About Center of Excellence in IP, CDAC, Types of IPRs protection, Strategy of an Organization while dealing with IPR and MeitY scheme to support International Patent Filing.

**Dr. M. Naresh Babu, Associate Professor, CSSE, SVEC** delivering a Lecture on "Awareness Program on **Benefits of Patents to MSMES and Startups**"

The seminar provided insights on types and strategies in filing of Intellectual property. He also justified why MSMEs should encourage the protection and licensing of IP to organizations which can be effectively utilized for commercial exploitation. He concluded the seminar with few success stories.